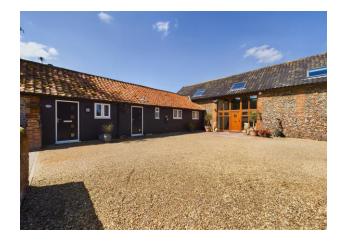

r style kitchen with matching wall and base cupboard and drawer units, inset sink and drainer. Induction hob with built in electric oven and extractor over. Space for full fridge freezer, window to front and radiator.

## **Laundry Room**

8' 3" x 4' 7" (2.51m x 1.40m)

Wall and base cupboards and ample work top over. Plumbing for washing machine and dishwasher and space for tumble dryer. Separate door access to the driveway. Radiator.

#### **Bedroom 1**

11' 6" x 9' 10" (3.50m x 2.99m) Generous double room with window to front, door to bathroom. Radiator

#### **Bedroom 2**

11' 5" x 8' 11" (3.48m x 2.72m) Good size double with window to front and radiator.

#### **Bathroom**

8' 9" x 5' 7" (2.66m x 1.70m) Suite comprising of WC, wash basin and bath with electric shower over. Radiator.