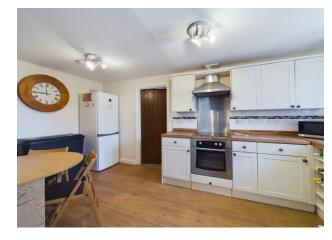

# **Kitchen/Dining Room**

15' 5" x 8' 0" (4.70m x 2.44m)

Modern shaker style kitchen with matching wall and base cupboard and drawer units, inset sink and drainer. Induction hob with built in electric oven and extractor over. Space for full fridge freezer, window to front and radiator.