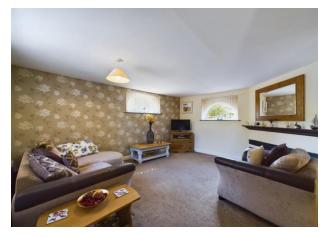

## **Sitting Room**

15' 0" x 14' 8" (4.57m x 4.47m)
Lovely room with triple aspect feature arch windows. Feature fireplace with wood burner. Front door access. Radiator